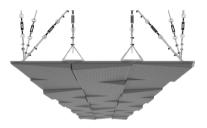

|
|                                       |                                       |                                       |                     |
|                                       |                                       |                                       |                     |
|                                       |                                       |                                       |                     |

## WFILANA1AALGRBLGR8

GREY LACQUER 8MM PERFORATION

 $47.24'' \times 23.62'' (120 \times 60 \text{ cm})$  panels come in sets of two.  $23.62'' \times 23.62'' (60 \times 60 \text{ cm})$  panels come in sets of four. The number of panels per box is the minimum suggested amount to create the design envisioned by Mikodam.



## CEILING APPLICATION





## DIMENSIONS



| Х | : 23.62" - 60 cm      |
|---|-----------------------|
| Y | : 47.24" - 120 cm     |
| D | : 4.21" - 10.7 cm     |
| w | : 34.2 lbs - 15.15 kg |

\*Perforated surface options with two different diameters are available.

Rail depth is not included in the measurements.

(Depth of rail: 1" - 2,5 cm)

\*\*Can be used with baseboard upon request.