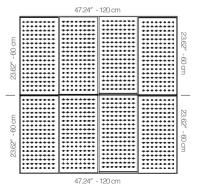

## DIMENSIONS

| Х | : 23.62" - 60 cm      |
|---|-----------------------|
| Y | : 47.24" - 120 cm     |
| D | : 4.21" - 10.7 cm     |
| w | : 34.2 lbs - 15.15 kg |

\*Perforated surface options with two different diameters are available.

Rail depth is not included in the measurements.

(Depth of rail: 1" - 2,5 cm)

\*\*Can be used with baseboard upon request.