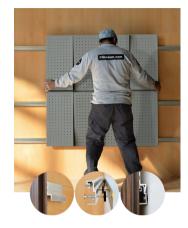

## WFILANA1AALGRBLGR8

GREY LACQUER 8MM PERFORATION

 $47.24'' \times 23.62'' (120 \times 60 \text{ cm})$  panels come in sets of two.  $23.62'' \times 23.62'' (60 \times 60 \text{ cm})$  panels come in sets of four. The number of panels per box is the minimum suggested amount to create the design envisioned by Mikodam.